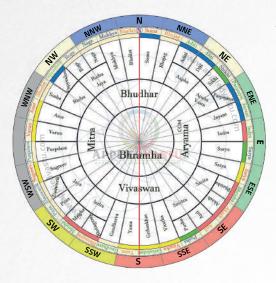

#### 3. Determination of Directions

- The Correct Method of Determining Directions for Vastu Analysis.
- The Correct Method of Determining Directions Using the AppliedVastu® Compass.

#### (Using Oil Compass & AppliedVastu compass)

- How to Identify and Calculate Directions for Vastu Analysis.
- Determining directions using the AppliedVastu® Compass.
- Accurate direction determination using an Oil Compass.
- After determining the direction, methods for determining the 8 dikpals and 16 directions.

#### 4. Determination of Directions (Using Google Earth Pro)

Calculating directions using Google Earth Pro.