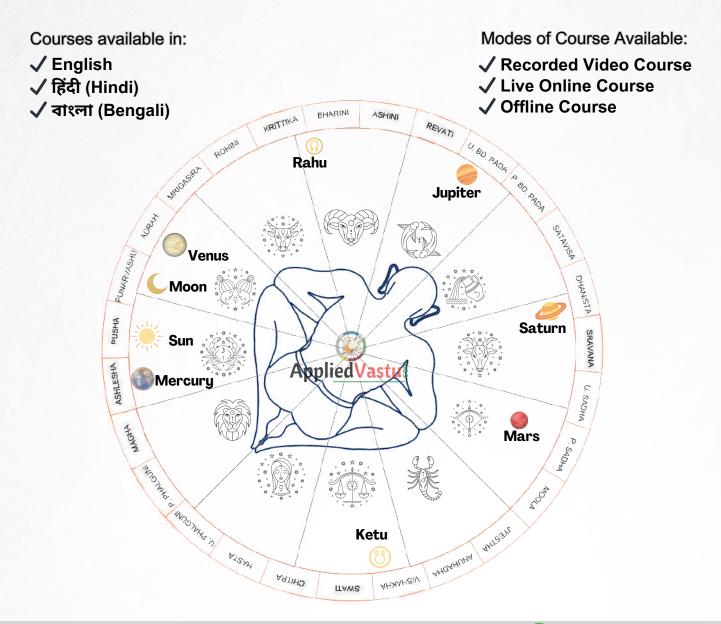

#### 2. Birth Chart and Vastu Shastra

- AppliedVastu® circular birth chart.
- Access to AppliedJyotish software.
- How to see birth chart in AppliedJyotish?
- Learning Ascendant, zodiac sign, constellation, sub-constellation, and cups.
- The 12 houses of the birth chart and Vastu Shastra.
- Planetary conjunctions in the birth chart and their connection with Vastu.

#### 3. Zodiac Signs and the 16 Directions of Vastu

- Which zodiac sign represents which direction in Vastu?
- Relation between Kal Purush Kundli & Human Body

#### 4. 9 Planets & Vastu

- Which part of Vastu corresponds to which planet?
- Which Vastu object corresponds to which planet?
- Planetary conjunctions and their impact on Vastu.